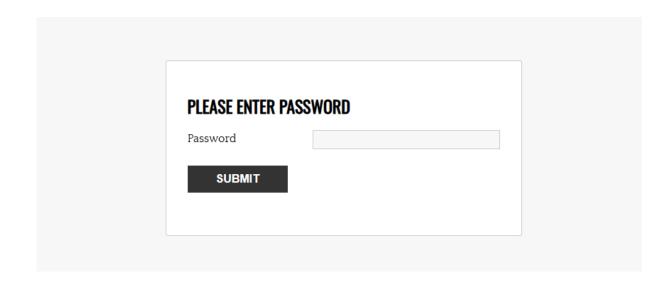

#### **Shared files**

A password protects some files. The rule is that the default password is the date indicated under the file following the format ddmmyyyy, but it may depend. Contact <a href="mailto:support@euronmd.raiseaticket.com">support@euronmd.raiseaticket.com</a> when in doubt.