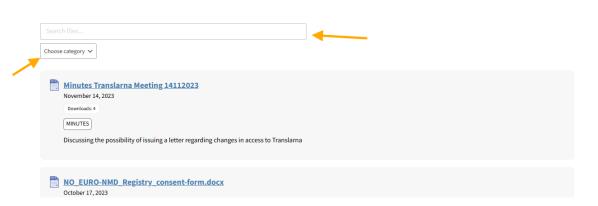

#### 4.1 - View and download shared files

Shared files can be found in the shared files page.

Here you can navigate through the list and use the search bar or "Choose category" to filter them

#### **Shared files**

To download a file, just click on the title

#### **Shared files**

A password protects some files. The rule is that the default password is the date indicated under the file following the format ddmmyyyy, but it may depend. Contact <a href="mailto:support@euronmd.raiseaticket.com">support@euronmd.raiseaticket.com</a> when in doubt.