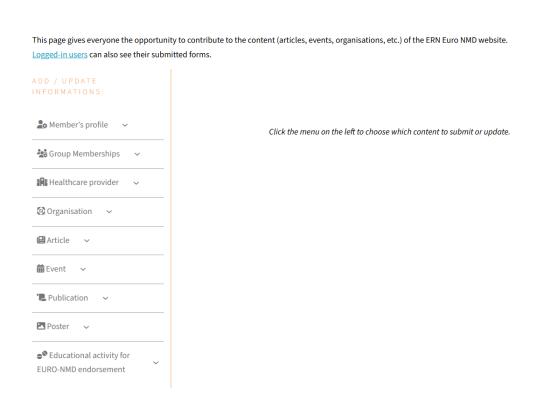

#### 5. DATA COLLABORATION FORMS

This page gives everyone the opportunity to contribute to the content (articles, events, organisations, etc.) of the ERN Euro NMD website.

Logged-in users can also see their submitted forms.

https://ern-euro-nmd.eu/data-collaboration-forms/

#### **Data collaboration forms**