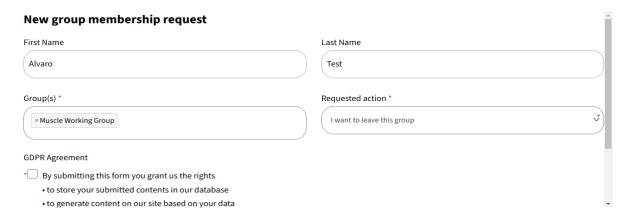

#### 3.1.2 - From Data collaboration forms

https://ern-euro-nmd.eu/data-collaboration-forms/create/group-membership-request/

In the Group Memberships tab, you can also request to join or leave a group.

#### **Groups Membership**

You can also request to leave a Group.