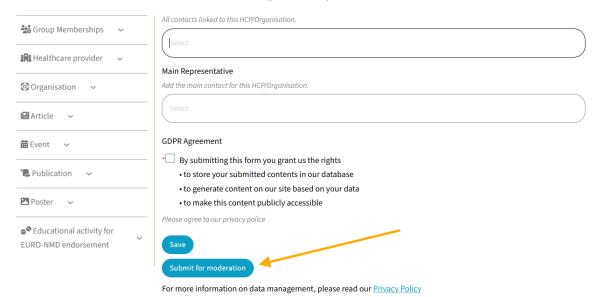

# 5.2 - ORGANISATION - Propose a new patient representatives organisation

https://ern-euro-nmd.eu/data-collaboration-forms/create/organisation/

Fill in the form with all the information you can provide.

At the bottom of the form, select your representatives in the list (if you can't find them, it means they did not create their account on the ERN-EURO-NMD website yet)

Your submission will then need approval from the administrators.