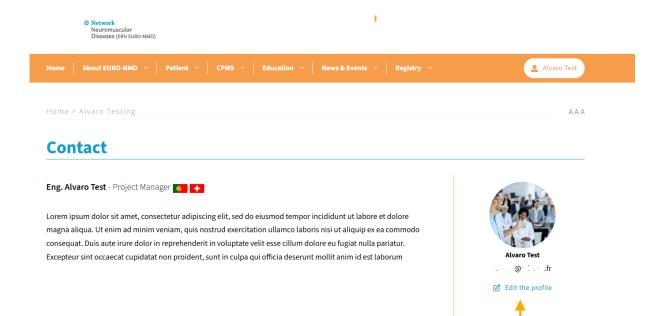

# 2.2 - Edit your public profile

Clicking on your name, photo or "View my profile" lets you see your public profile

Click on the link indicated by the arrow to edit your profile.

You can also edit your profile in your private space with "Edit profile" button.