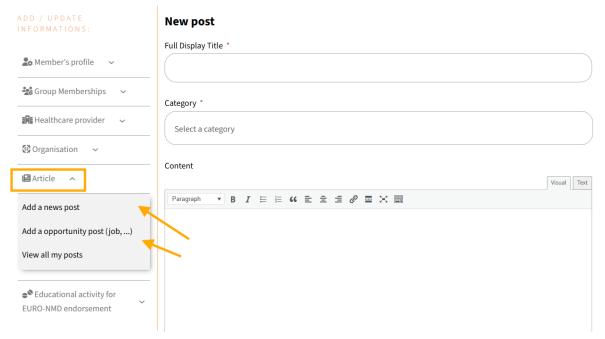

# 5.3 - ARTICLE - propose content for the website

In this section you can create a post

A news post https://ern-euro-nmd.eu/data-collaboration-forms/create/post/

or an opportunity <a href="https://ern-euro-nmd.eu/data-collaboration-forms/create/opportunity/">https://ern-euro-nmd.eu/data-collaboration-forms/create/opportunity/</a>

Just fill in the associated form with all the information and click "submit for moderation"

Your submission will then need approval from the administrators.

Once approved, the posts can be found in the list here: