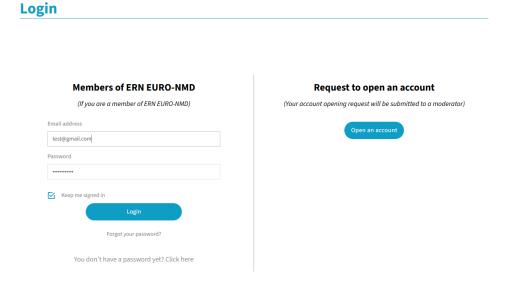

# 2.1 - Login to your space

https://ern-euro-nmd.eu/login/

Enter your login credentials and click "Login" to access your private space.

Once you're logged in, your full name will appear on the menu and clicking on it will let you access your private space.