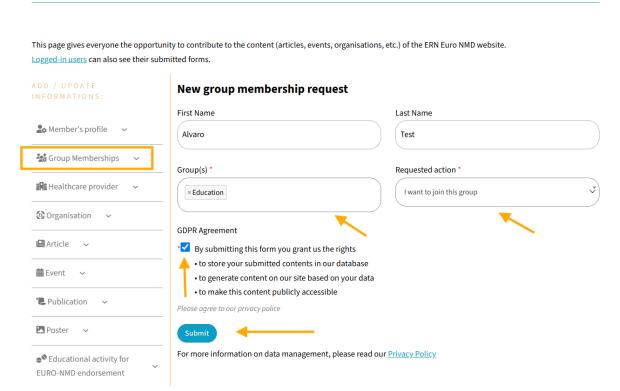

#### 3.1.1 - From the groups-membership page

https://ern-euro-nmd.eu/private/groups-membership/

You can request to join a group by clicking the "Request to join the group"

#### **Groups Membership**

#### Don't forget to click the" Submit" button

The admin of that group will need to approve your request to join.