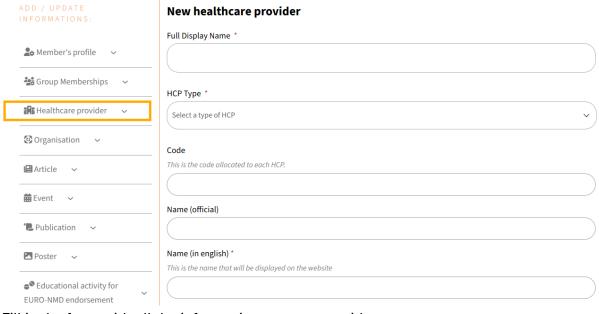

#### 5.1 - HEALTHCARE PROVIDER - Propose a new healthcare provider

https://ern-euro-nmd.eu/data-collaboration-forms/create/healthcare-provider/

Fill in the form with all the information you can provide.

At the bottom of the form, select your representatives in the list (**if you can't find them**, **it** means they have not yet created their account on the ERN-EURO-NMD website)

Your submission will then need approval from the administrators.

Once approved, the healthcare provider can be found in the list here:

https://ern-euro-nmd.eu/healthcare-providers/