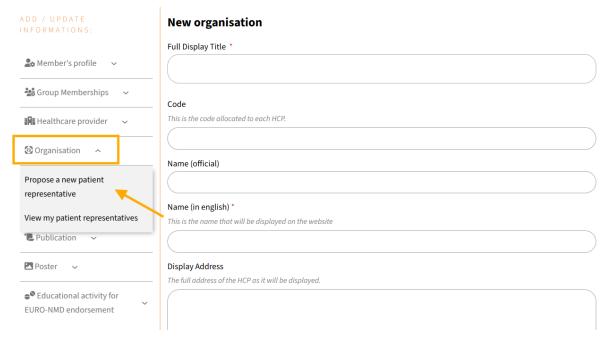

# 5.2 - ORGANISATION - Propose a new patient representatives organisation

https://ern-euro-nmd.eu/data-collaboration-forms/create/organisation/

Fill in the form with all the information you can provide.