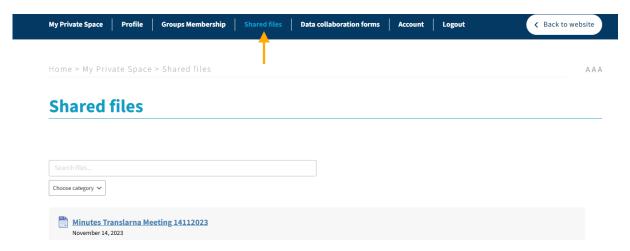

# 4. SHARED FILES

https://ern-euro-nmd.eu/private/shared-files/

#### 4.1 - View and download shared files

Shared files can be found in the shared files page.

Here you can navigate through the list and use the search bar or "Choose category" to filter them