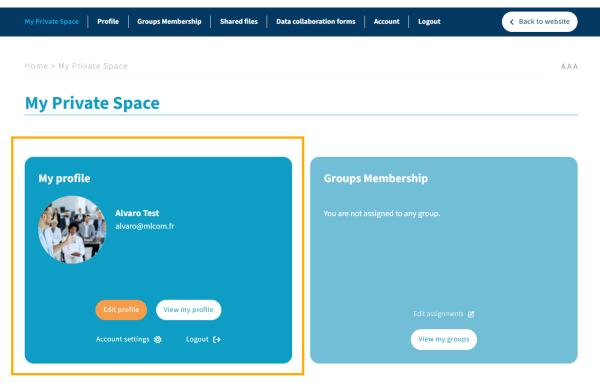

# 2.2 - Edit your public profile

Clicking on your name, photo or "View my profile" lets you see your public profile

Click on the link indicated by the arrow to edit your profile.

You can also edit your profile in your private space with "Edit profile" button.

#### **My Private Space**

# 2.3 - Edit your account settings

Click "Account settings" to manage your user account.