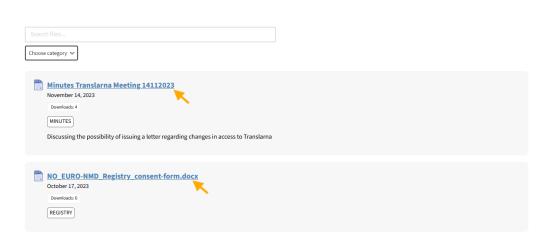

#### 4.1 - View and download shared files

Shared files can be found in the shared files page.

Here you can navigate through the list and use the search bar or "Choose category" to filter them

#### **Shared files**

To download a file, just click on the title

#### **Shared files**

A password protects some files. The rule is that the default password is the date indicated under the file following the format ddmmyyyy, but it may depend. Contact <a href="mailto:support@euronmd.raiseaticket.com">support@euronmd.raiseaticket.com</a> when in doubt.