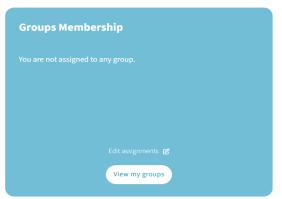

#### **Groups Membership**

#### Don't forget to click the" Submit" button

The admin of that group will need to approve your request to join.

#### **Groups Membership**

You can also request to leave a Group.