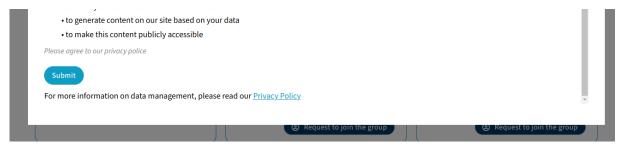

#### Once you click on" Submit", you'll get a confirmation message

Your private web page will have a blue square with your profile and another showing your group memberships.