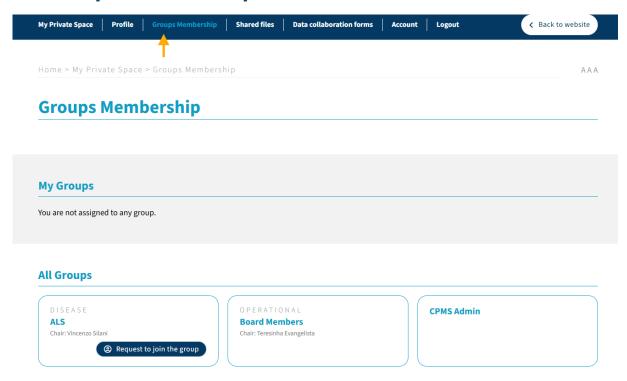

#### 3.1.1 - From the groups-membership page

https://ern-euro-nmd.eu/private/groups-membership/

You can request to join a group by clicking the "Request to join the group"

#### **Groups Membership**

#### Don't forget to click the" Submit" button

The admin of that group will need to approve your request to join.