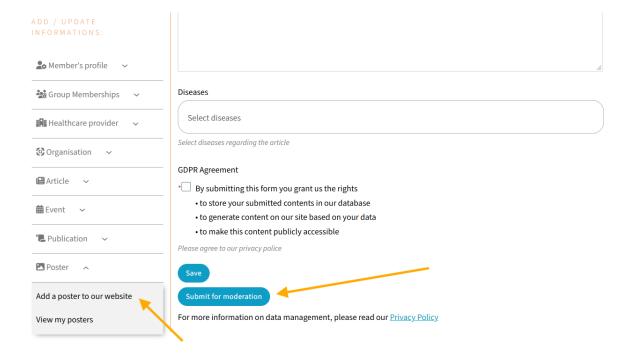

#### 5.6 - POSTER - Propose a poster to be listed on the website

This is mainly for network members to make their work acknowledging EURO-NMD visible.

https://ern-euro-nmd.eu/data-collaboration-forms/create/poster/

Just fill in the associated form with all the information and submit for moderation.

#### Make sure you provide a high-quality image for your poster

Your submission will then need approval from the administrators.

Once approved, the posters can be found in the list here:

Emmanuel: https://ern-euro-nmd.eu/publication-type/poster/