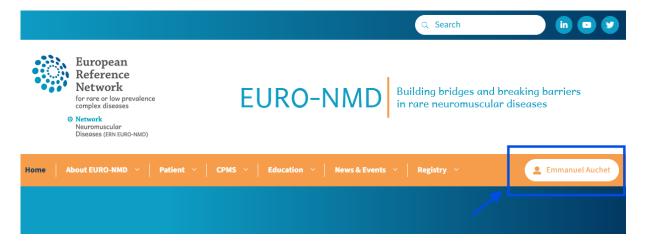

# 2.2 - Edit your public profile

Clicking on your name, photo or "View my profile" lets you see your public profile

Click on the link indicated by the arrow to edit your profile.

You can also edit your profile in your private space with "Edit profile" button.