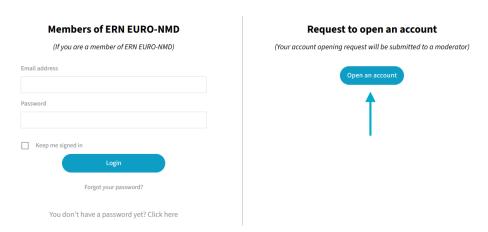

#### 1. REGISTER TO ERN-EURO-NMD

If your name appears on <u>"Who's who in EURO-NMD</u>" you already have a profile in the contacts database. You will need an account to edit your profile.

- If you already have the credentials for your account, please log in and edit your profile in the private area.
- If you do not have one, please create a new account.

#### 1.1 - Create your account

https://ern-euro-nmd.eu/login/