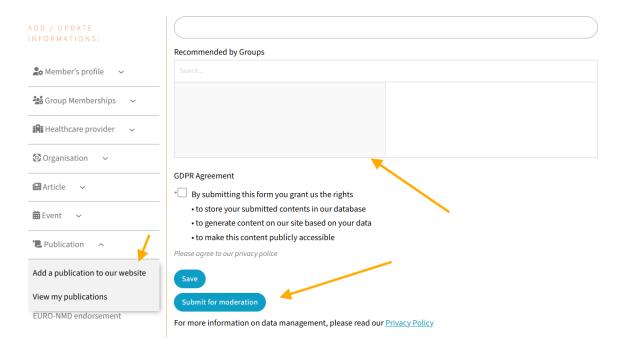

#### 5.5 - PUBLICATION - add a publication quote to the website

This is mainly for network members to make their work acknowledging EURO-NMD visible

https://ern-euro-nmd.eu/data-collaboration-forms/create/publication/

Just fill the associated form with all the information.

If the publication was recommended by a specific group, you can add it at the bottom of the form.

Your submission will then need approval from the administrators.

Once approved, the publication can be found in the list here:

https://ern-euro-nmd.eu/publications/