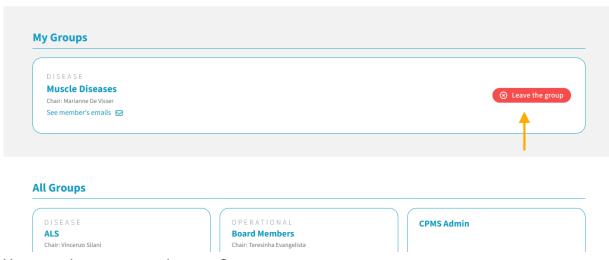

#### **Groups Membership**

You can also request to leave a Group.

#### 3.1.3 - Groups by nomination

When a group has no "Request to join" button, it means that its members are nominated, so they are not open to anyone wanting to join. They usually have roles defined by the ERN's governance, and the nomination requires approval from the ERN's Board or Executive. You can send an email to <a href="mailto:info@ern-euro-nmd.eu">info@ern-euro-nmd.eu</a> for additional details.