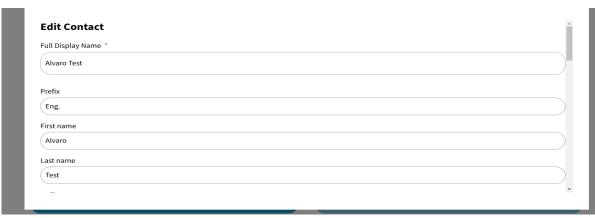

# **Register - Profile informations**

|                                                               |                                      |                                                      | to be manually reviewed                          |  |
|---------------------------------------------------------------|--------------------------------------|------------------------------------------------------|--------------------------------------------------|--|
|                                                               |                                      | r information below to co<br>email when your account | onfirm your registration.<br>t will be approved) |  |
|                                                               |                                      |                                                      |                                                  |  |
| Full Display Name *                                           |                                      |                                                      |                                                  |  |
|                                                               |                                      |                                                      |                                                  |  |
|                                                               |                                      |                                                      |                                                  |  |
| Prefix                                                        |                                      |                                                      |                                                  |  |
| ,                                                             |                                      |                                                      |                                                  |  |
| First name                                                    |                                      |                                                      |                                                  |  |
| Alvaro                                                        |                                      |                                                      |                                                  |  |
| Last name                                                     |                                      |                                                      |                                                  |  |
| Test                                                          |                                      |                                                      |                                                  |  |
| Suffix                                                        |                                      |                                                      |                                                  |  |
| Sum                                                           |                                      |                                                      |                                                  |  |
| Complete this field for a specific role with                  | iin the ERN. eg Project Manager, Pro | ject Assistant                                       |                                                  |  |
| This is the contact's email address  alvaro@mlcom.fr          |                                      |                                                      |                                                  |  |
| alvaro@iii.com.ii                                             |                                      |                                                      |                                                  |  |
| Show email address                                            |                                      |                                                      |                                                  |  |
| <ul><li>Yes</li></ul>                                         |                                      |                                                      |                                                  |  |
| ○ No                                                          |                                      |                                                      |                                                  |  |
| Additional emails  Additional contact's email address (it con |                                      |                                                      |                                                  |  |
| Additional contact's email address (it con                    | na be maiti addresses)               |                                                      |                                                  |  |
|                                                               |                                      |                                                      |                                                  |  |
| Phone                                                         |                                      |                                                      |                                                  |  |
| This is the contact's phone number                            |                                      |                                                      |                                                  |  |
|                                                               |                                      |                                                      |                                                  |  |
| Show phone number                                             |                                      |                                                      |                                                  |  |
| <ul><li>Yes</li></ul>                                         |                                      |                                                      |                                                  |  |
| ○ No                                                          |                                      |                                                      |                                                  |  |