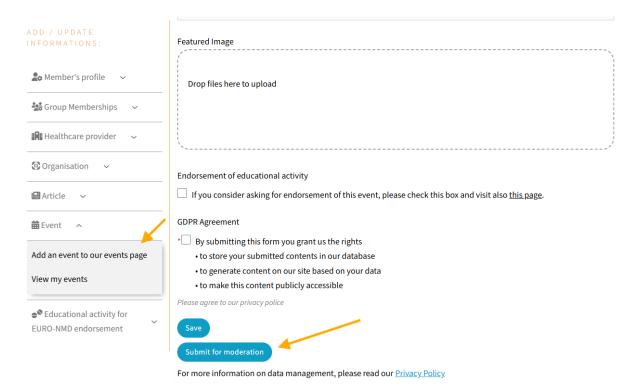

# 5.4 - EVENT - propose an event to be shared on the website

https://ern-euro-nmd.eu/data-collaboration-forms/create/event/

Just fill the associated form with all the information and submit for moderation.

Your submission will then need approval from the administrators.

Once approved, the events can be found in the list here:

https://ern-euro-nmd.eu/events/