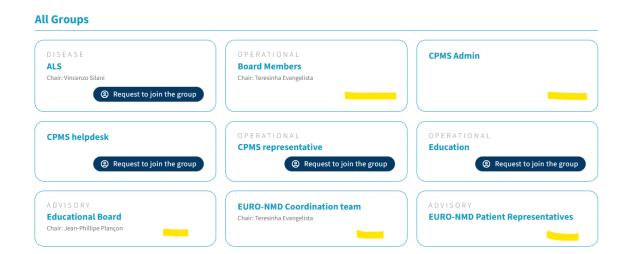

#### 3.1.1 - From the groups-membership page

https://ern-euro-nmd.eu/private/groups-membership/

You can request to join a group by clicking the "Request to join the group"

#### 3.1.3 - Groups by nomination

When a group has no "Request to join" button, it means that its members are nominated, so they are not open to anyone wanting to join. They usually have roles defined by the ERN's governance, and the nomination requires approval from the ERN's Board or Executive. You can send an email to <a href="mailto:info@ern-euro-nmd.eu">info@ern-euro-nmd.eu</a> for additional details.