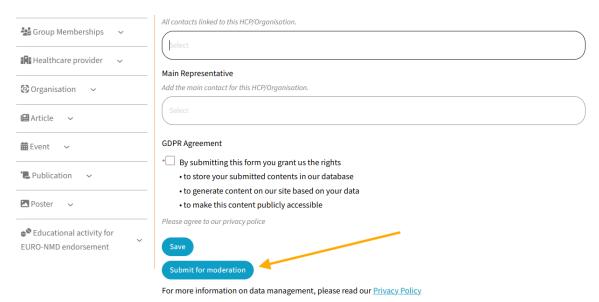

Just fill in the associated form with all the information and click "submit for moderation"

Your submission will then need approval from the administrators.

Once approved, the posts can be found in the list here: