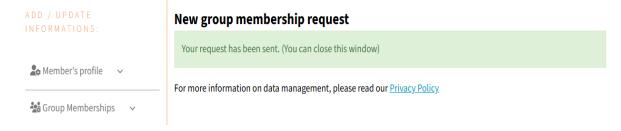

#### Don't forget to click the" Submit" button

The admin of that group will need to approve your request to join.

#### Once you click on" Submit", you'll get a confirmation message

Your private web page will have a blue square with your profile and another showing your group memberships.