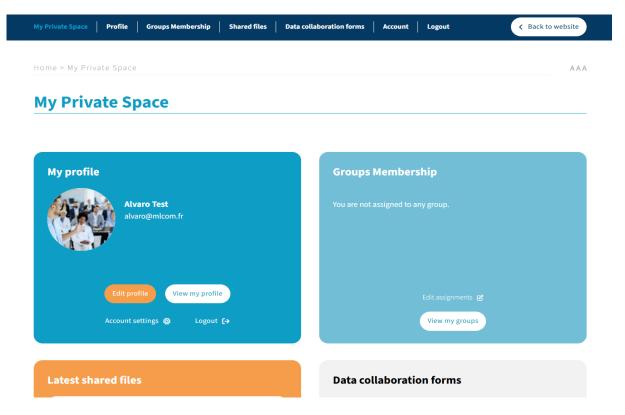

#### **My Private Space**

# 2.3 - Edit your account settings

Click "Account settings" to manage your user account.

#### Once you click on" Submit", you'll get a confirmation message

Your private web page will have a blue square with your profile and another showing your group memberships.

#### **My Private Space**

or in the Groups Membership page if you are logged in.