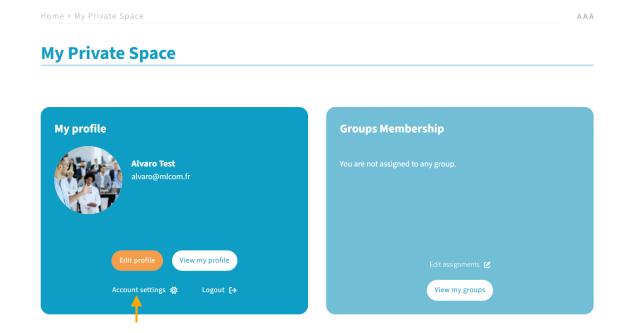

# 2.2 - Edit your public profile

Clicking on your name, photo or "View my profile" lets you see your public profile

Click on the link indicated by the arrow to edit your profile.

You can also edit your profile in your private space with "Edit profile" button.

#### **My Private Space**

# 2.3 - Edit your account settings

Click "Account settings" to manage your user account.