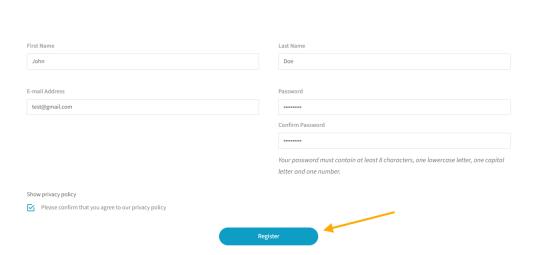

#### Login

Enter your data, create a password and click on "Register"

#### Register

You'll receive a confirmation e-mail letting you know your account will be reviewed