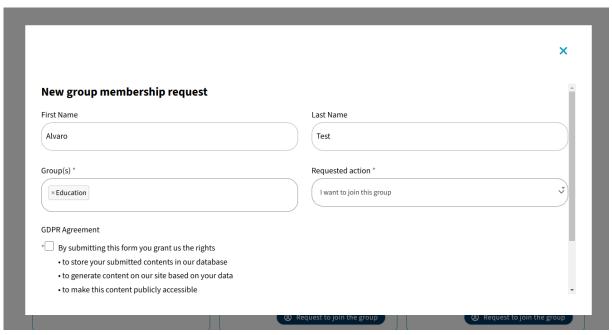

#### 3.1.2 - From Data collaboration forms

https://ern-euro-nmd.eu/data-collaboration-forms/create/group-membership-request/

In the Group Memberships tab, you can also request to join or leave a group.

#### **Data collaboration forms**

#### Once you click on" Submit", you'll get a confirmation message

Your private web page will have a blue square with your profile and another showing your group memberships.