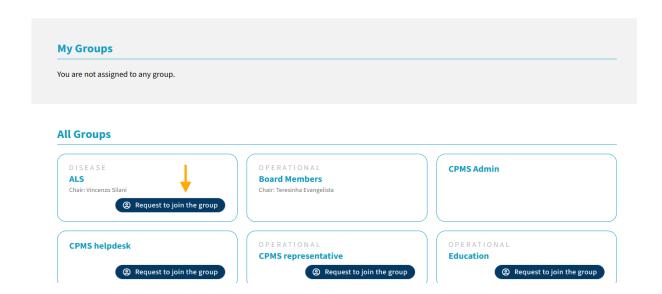

#### 3.1.1 - From the groups-membership page

https://ern-euro-nmd.eu/private/groups-membership/

You can request to join a group by clicking the "Request to join the group"

#### 3.1.3 - Groups by nomination

When a group has no "Request to join" button, it means that its members are nominated, so they are not open to anyone wanting to join. They usually have roles defined by the ERN's governance, and the nomination requires approval from the ERN's Board or Executive. You can send an email to <a href="mailto:info@ern-euro-nmd.eu">info@ern-euro-nmd.eu</a> for additional details.