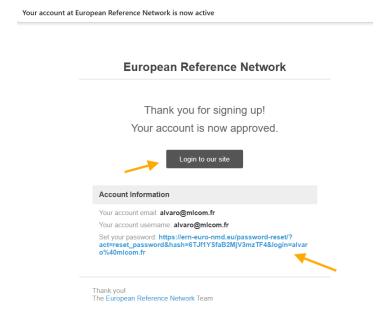

#### Register

You'll receive a confirmation e-mail letting you know your account will be reviewed

#### **European Reference Network**

Thank you for signing up!

Your account has to be manually reviewed.

Please allow us some time to process your request and review your information.

Thank you!

The European Reference Network Team

Once your account has been approved, you'll receive an e-mail inviting you to log in.

If you forgot your password, you can set up a new one by requesting to receive a link in your email.