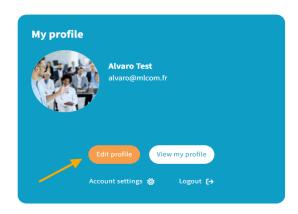

# 2.2 - Edit your public profile

Clicking on your name, photo or "View my profile" lets you see your public profile

Click on the link indicated by the arrow to edit your profile.

You can also edit your profile in your private space with "Edit profile" button.