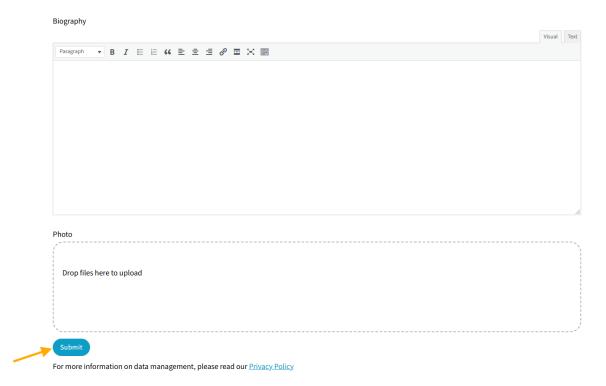

#### Make sure you provide a high-quality image for your poster

Your submission will then need approval from the administrators.

Once approved, the posters can be found in the list here:

Emmanuel: https://ern-euro-nmd.eu/publication-type/poster/