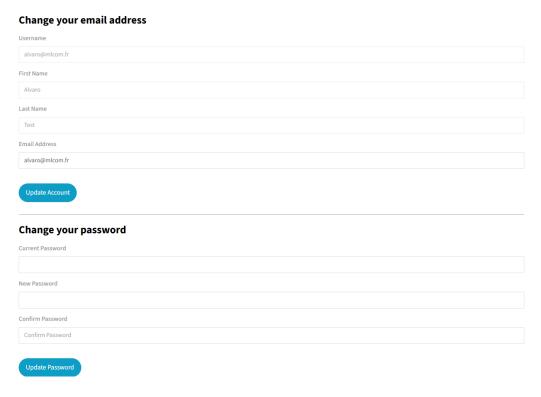

#### https://ern-euro-nmd.eu/account/

Here you can edit the email address associated with your account or change your password.