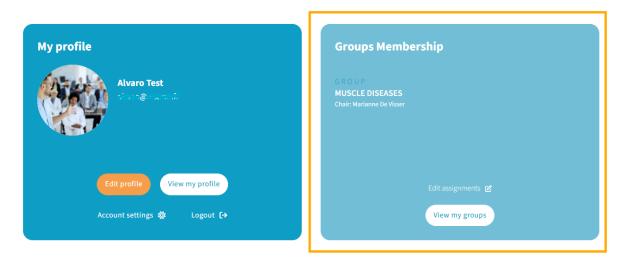

#### Once you click on" Submit", you'll get a confirmation message

Your private web page will have a blue square with your profile and another showing your group memberships.

#### **My Private Space**

or in the Groups Membership page if you are logged in.

#### **Groups Membership**

You can also request to leave a Group.